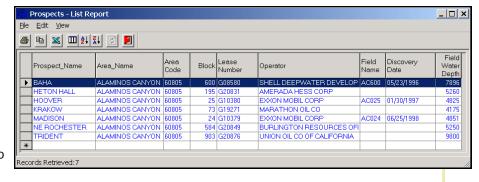

# **Prospects**

Identify and locate the major deep water named Prospects and report the fields, leases and operators involved in them. New prospect names are continually added to the database so you can stay current with industry developments.

Prospects List Report