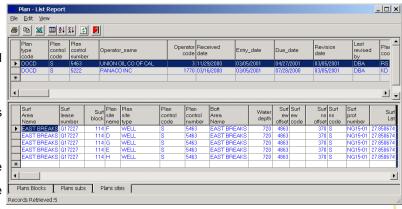

## **Plans**

**Energy Graphics** actively maintains a database of all the pertinent information contained in the **Exploration Plans and DOCD** documents (Plans) submitted to the MMS by operating companies. Query the file to determine when

*Master/Detail style spreadsheets make*