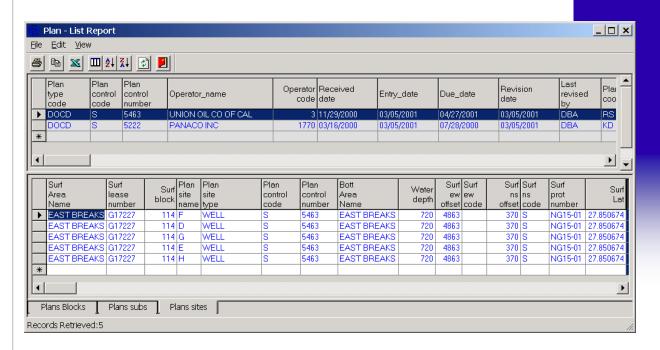

## **Plans**

**Energy Graphics** actively maintains a database of all the pertinent information contained in the **Exploration Plans and DOCD** documents (Plans) submitted to the MMS by operating companies. Query the file to determine when

*Master/Detail style spreadsheets make*