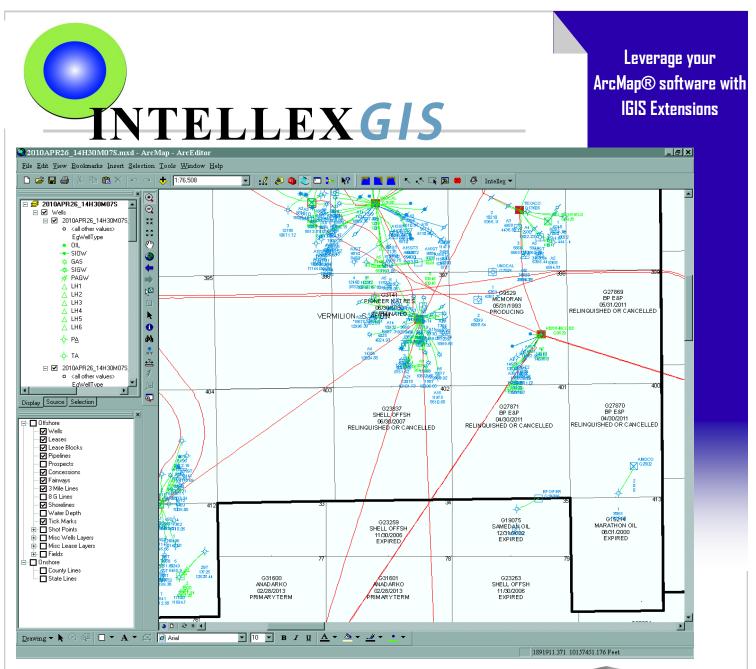

**INTELLEX GIS** is a powerful exploration based tool for use within ESRI's ArcMap® Application. This tool represents а collaboration of software intelligence and database management put forth by Energy Graphics over the past thirty years. INTELLEX GIS offers ArcMap users the ability to utilize a wide range of custom tools built especially for the petroleum industry. This application brings the robust mapping functionality, industry known and accepted database management tools, and user-friendly interface of the Energy Graphics, Inc. INTELLEX Exploration System directly in ArcMap.

Interpretation

IGIS allows users to make advanced queries, build sophisticated maps, manage multiple data sets, and import & export data, all within a user friendly "point and click" environment. Energy Graphics, Inc.

# **Major Program Features**

- User friendly Detailed Base mapping
- Output functions Formatted reports, List reports
- Export functions Shape files, CGM, DXF, Excel, Geoframe, Geoquest, Landmark, SMT
- Color Lease Map up to 40 Colors
- Detail select options for mapping and list reports
- Advanced data access perform detailed
- Graphics Edit tools Add, edit, move text, lines on maps
- Integrate & Update Add data to existing projects (MXD)

#### **Included Databases**

Gulf of Mexico Lease Blocks Area Boundaries, Royalty Relief Zones, Shoreline, 3-mile and 8-G line. **Energy Graphics Well Database Energy Graphics Lease Information** Active Lease images, Non required images **Energy Graphics Bid History** Water depths and shipping lanes **Gulf of Mexico Field Definitions Energy Graphics Pipelines** Gulf of Mexico APD's, Plans, Permits Gulf of Mexico Production, Completions, Tests Gulf of Mexico Planning Area Boundaries Gulf of Mexico Units, Prospects, Platforms Gulf of Mexico MMS Directional surveys Gulf of Mexico Well Log images (tiff) **Energy Graphics Velocities** Louisiana State Wells, Leases Louisiana State Township, sections, culture