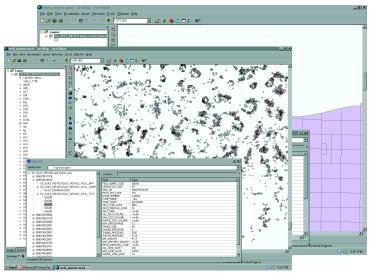

jects (MXD)

#### **Included Databases**

Gulf of Mexico Lease Blocks Area Boundaries, Royalty Relief Zones, Shoreline, 3-mile and 8-G line. **Energy Graphics Well Database Energy Graphics Lease Information** Active Lease images, Non required images **Energy Graphics Bid History** Water depths and shipping lanes **Gulf of Mexico Field Definitions Energy Graphics Pipelines** Gulf of Mexico APD's, Plans, Permits Gulf of Mexico Production, Completions, Tests Gulf of Mexico Planning Area Boundaries Gulf of Mexico Units, Prospects, Platforms Gulf of Mexico MMS Directional surveys Gulf of Mexico Well Log images (tiff) **Energy Graphics Velocities** Louisiana State Wells, Leases Louisiana State Township, sections, culture



## Inspect Data with INTELLEX Tools



### **Multiple Output Options**



## Optional SDA Formatted Energy Graphics Data