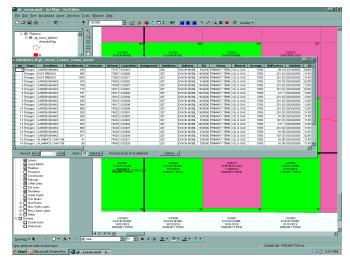

it, move text, lines on maps
- Integrate & Update Add data to existing projects (MXD)

#### **Included Databases**

Gulf of Mexico Lease Blocks Area Boundaries, Royalty Relief Zones, Shoreline, 3-mile and 8-G line. **Energy Graphics Well Database Energy Graphics Lease Information** Active Lease images, Non required images **Energy Graphics Bid History** Water depths and shipping lanes **Gulf of Mexico Field Definitions Energy Graphics Pipelines** Gulf of Mexico APD's, Plans, Permits Gulf of Mexico Production, Completions, Tests Gulf of Mexico Planning Area Boundaries Gulf of Mexico Units, Prospects, Platforms Gulf of Mexico MMS Directional surveys Gulf of Mexico Well Log images (tiff) **Energy Graphics Velocities** Louisiana State Wells, Leases Louisiana State Township, sections, culture



## Inspect Data with INTELLEX Tools



### **Multiple Output Options**



## Optional SDA Formatted Energy Graphics Data