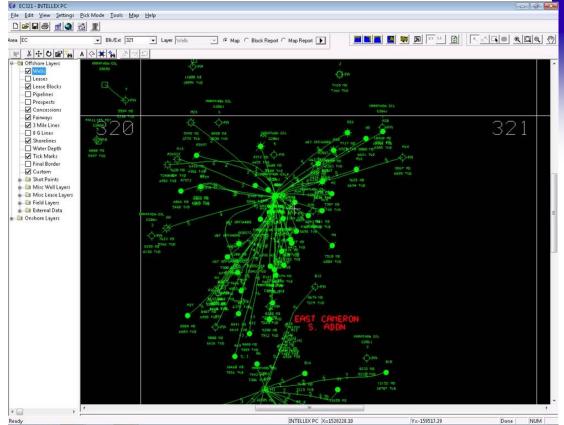

### Data

INTELLEX PC comes complete with the Energy Graphics proprietary Gulf of Mexico database. These databases continuously are updated by our highly experienced Database Department.

INTELLEX Mapping Graphics with Layer
Control Menu

monthly basis to most current data

Create a custom map display of multiple data types in a specific lease block and surrounding area, then inspect the underlying database information by generating reports directly from the on-screen map display. Once your map is displayed, click on an item to generate an on-screen report to inspect and/ or print as a PDF.