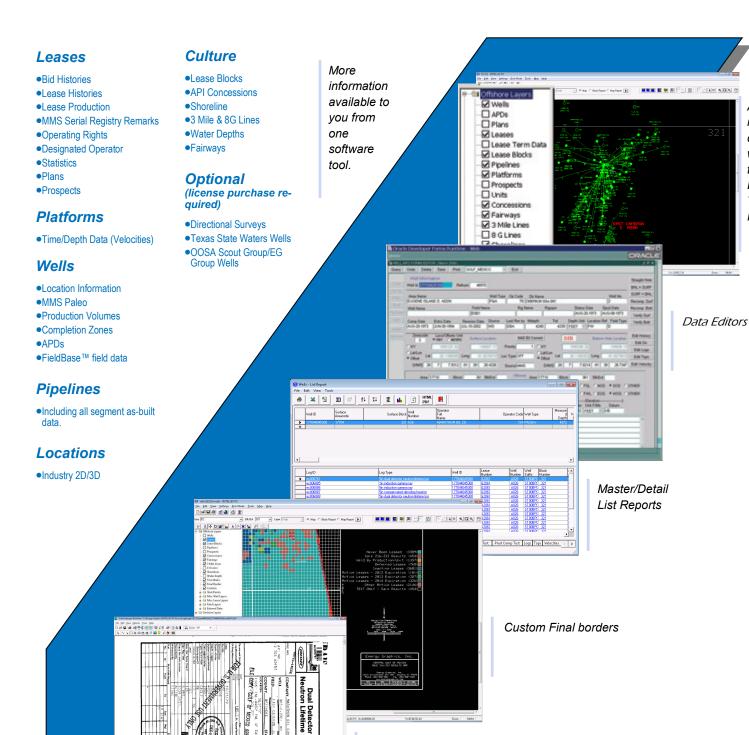

# Comprehensive Data Editors allow users to enter and edit proprietary company databases

Although INTELLEX PC comes with its own excellent suite of data, some companies may wish to enter their own data from in-house databases. The INTELLEX PC editors provide editors for wells, leases, and other databases for this purpose.

# List Reports provide tabs for associated data and access to log images

The integrated aspect of INTELLEX databases means easy access to related data for each data record. Lease and well list reports also provide access to the EG Logs database with an integrated log viewer.

## Graphic Output options include full size map plots and desktop printing

Print the map display on a desktop printer, plot it to scale or save it as a CGM file to include in your presentation. INTELLEX PC allows you to set all plotting parameters to your favorite drafting standards.