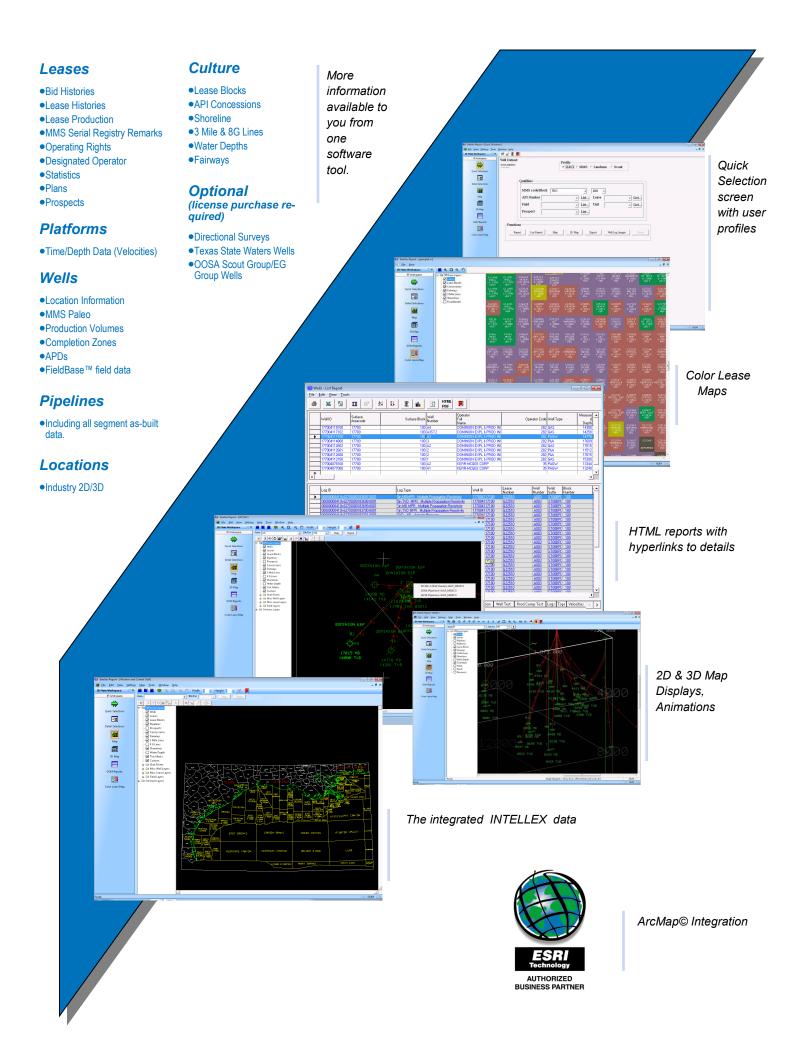

#### ESRI Integration

INTELLEX REPORT now offers Interpretation the capability to export data

directly into ArcMap® MXD

files. This capability allows you to take advantage of the easy to use functionality and data provided by INTELLEX directly in ArcMap® applications.

#### **Quick Selection Interface**

Profiles for Landman, Scout and G&G allow simple, efficient access to the data needed for the tasks each user performs every day. Common functions are available with one click. Drop-down menu access depending on selected profile.

#### **GOM HTML Reports**

New series of Gulf-wide reports to allow Landmen and other G&G professionals to analyze trends and research company production and lease assets.

## Integrated INTELLEX Mapping Graphics with Data Layer Control

Create a custom map display of multiple data types in a specific lease block and surrounding area, then generate reports directly from the on-screen map display. Once your map is displayed, click on an item to generate an on-screen report to inspect and/or print as a PDF. Print the map display, plot it to scale or save it as a CGM file to include in your presentation.

#### Detail Selections Reports and Exports based on Multiple Well Data Sets

Create reports and exports from multiple well data sets using a priority scheme to assure best quality well data for every project.

### LEASE REPORTS

- Standard Report (lease history with active button bar for associated data)
- Full Lease (including associated data)
- List Report
- Lease Map
- Sale Report (lease sale recap)

## **ASSOCIATED REPORTS**

- Bid History
- Lessee Info
- Operating Rights
- Designated Operator
- Production (by month or year, plus line or bar graph)
- Tiff Images
- Remarks and Statistics
- Comments (both viewing and recording)

- Well Reports
  - Default Well
    - (Location Data with button bar for associated data)
- Drilling Report
- List Report
- Scout Ticket
- Scout Ticket Summary
- User Defined

### Associated **Reports**

- Directional Surveys
- Production
- Completions
- Logs
- Tops
- Velocities (Time/Depth data)
- Log Images
- Comments (both viewing and

#### **BID** REPORTS

- Default Bid History
- High Bidder
- List Report
- Lost Bids
- Sale Summary
- Top Bidders
- User Defined