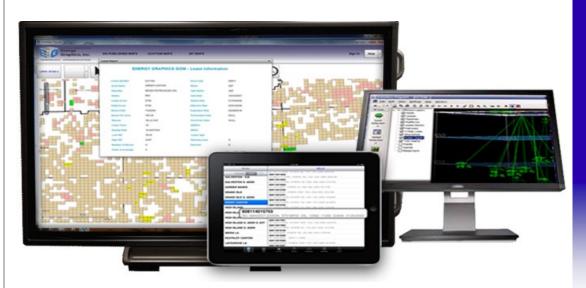

### **FEATURING INTELLEX® SOFTWARE PRODUCTS**

INTELLEX Software Products are part of an exploration data, GIS, mapping, and data management system that allows the user to pull together exploration data layers from multiple sources into dynamic reports and map displays in seconds. They run as stand-alone programs and as companion programs to provide data inspection & exports, report generation, GIS, and maps. Data exports to a variety of industry formats.

### SOFTWARE PRODUCTS

The INTELLEX® Suite of Software Tools allows users to retrieve data using numerous methods and view it in a variety of ways. Users can create a custom map display of multiple data types from multiple sources, then inspect underlying and associated data and generate reports. 3D View provides a 3D map perspective of surface and downhole data such as our proprietary Directional Surveys. The integration of INTELLEX databases means easy access to related data for each data record. Lease and well list reports also provide access to the EG Logs database and integrated log viewer.

Color Lease Maps for Gulf of Mexico Lease Sales

And, if you're an INTELLEX® customer, you'll have access to the INTELLEX Presale data map file for creating your own custom color lease maps for your areas of interest. You can also take your sale data with you to the lease sale on your iPad!