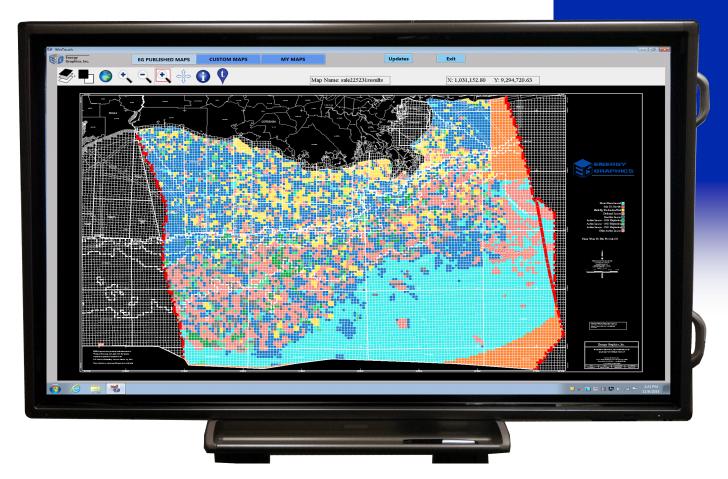

## NTELLEX TOUCH

Energy Graphics
software and data
PLUS touch screen
technology!
Let us show you the
possibilities.

**INTELLEX Touch Digital Map Application** 

## **Digital Maps**

INTELLEX Touch is great for use in conference and visualization rooms.

- Touch screen to get latest data reports for wells, leases, pipelines, fields, and other datasets
- Display maps from Energy Graphics Library, custom maps, and any **INTELLEX** use
- Allows the use of touch screen technology for presentations
- Windows desktop interface

User Tag Configuration Detail 427063000700 - Well Heade

INTELLEX Touch is great for displaying and interacting with digital wall maps in conference and visualization rooms.

Our INTELLEX Touch Digital Maps give you access to information on mobile devices.