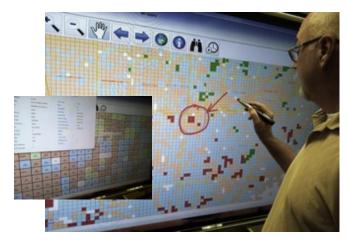

## **Digital Maps**

INTELLEX Touch is great for use in conference and visualization rooms.

- Touch screen to get latest data reports for wells, leases, pipelines, fields, and other datasets
- Display maps from Energy Graphics Library, custom maps, and any **INTELLEX** use
- Allows the use of touch screen technology for presentations
- Windows desktop interface

User Tag Configuration Detail 427063000700 - Well Heade

INTELLEX Touch is great for displaying and interacting with digital wall maps in conference and visualization rooms.

Our INTELLEX Touch Digital Maps give you access to information on mobile devices.