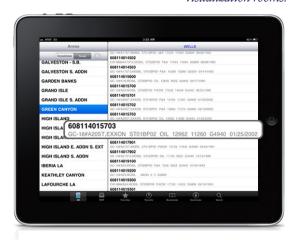

## **Digital Maps**

INTELLEX Touch is great for use with tablets, to allow instant access to accurate maps and data anywhere.

- Uses all the standard Windows touch gestures for zooming, panning, and querying data
- Display maps from EG's Library, custom maps, and corporate INTELLEX maps
- Touch screen to get latest data reports for wells, leases, pipelines, fields, and other datasets
- Works using Wi-Fi or Cellular connectivity
- Map content and data customized per account
- Subscription based secure user accounts for controlled access to data and maps